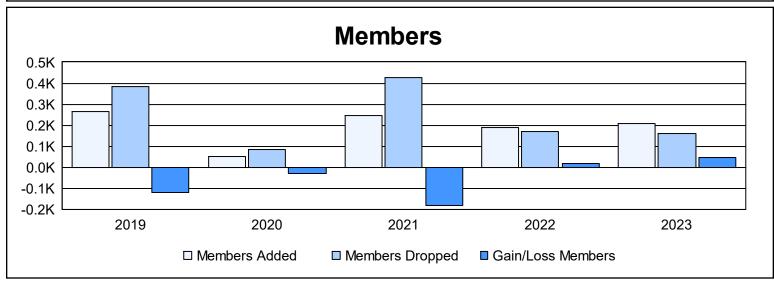

District 394 As of June 2023 Cumulative

| Year      | New<br>Clubs | Dropped<br>Clubs | Gain/<br>Loss<br>Clubs | New<br>Members | Charter<br>Members | Reinstate<br>Members | Transfer<br>Members | Total<br>Member<br>Added | Total<br>Members<br>Dropped | Gain/<br>Loss<br>Members |
|-----------|--------------|------------------|------------------------|----------------|--------------------|----------------------|---------------------|--------------------------|-----------------------------|--------------------------|
| 2018-2019 | 0            | 10               | -10                    | 119            | 98                 | 32                   | 16                  | 265                      | 383                         | -118                     |
| 2019-2020 | 0            | 0                | 0                      | 10             | 23                 | 8                    | 12                  | 53                       | 83                          | -30                      |
| 2020-2021 | 0            | 0                | 0                      | 187            | 17                 | 8                    | 33                  | 245                      | 428                         | -183                     |
| 2021-2022 | 0            | 0                | 0                      | 150            | 7                  | 16                   | 17                  | 190                      | 171                         | 19                       |
| 2022-2023 | 0            | 0                | 0                      | 177            | 6                  | 10                   | 14                  | 207                      | 160                         | 47                       |
| Average   | 0            | 2                | -2                     | 129            | 30                 | 15                   | 18                  | 192                      | 245                         | -53                      |