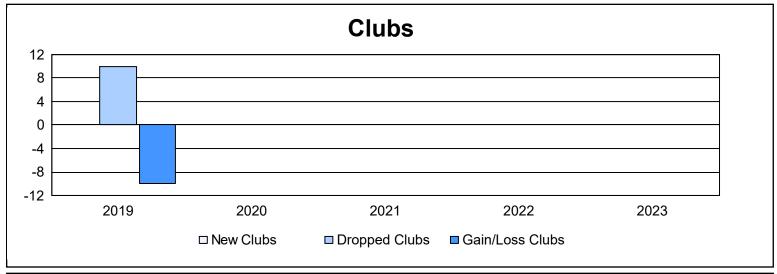

District 394 As of June 2023 Cumulative

| Year      | New<br>Clubs | Dropped<br>Clubs | Gain/<br>Loss<br>Clubs | New<br>Members | Charter<br>Members | Reinstate<br>Members | Transfer<br>Members | Total<br>Member<br>Added | Total<br>Members<br>Dropped | Gain/<br>Loss<br>Members |
|-----------|--------------|------------------|------------------------|----------------|--------------------|----------------------|---------------------|--------------------------|-----------------------------|--------------------------|
| 2018-2019 | 0            | 10               | -10                    | 119            | 98                 | 32                   | 16                  | 265                      | 383                         | -118                     |
| 2019-2020 | 0            | 0                | 0                      | 10             | 23                 | 8                    | 12                  | 53                       | 83                          | -30                      |
| 2020-2021 | 0            | 0                | 0                      | 187            | 17                 | 8                    | 33                  | 245                      | 428                         | -183                     |
| 2021-2022 | 0            | 0                | 0                      | 150            | 7                  | 16                   | 17                  | 190                      | 171                         | 19                       |
| 2022-2023 | 0            | 0                | 0                      | 177            | 6                  | 10                   | 14                  | 207                      | 160                         | 47                       |
| Average   | 0            | 2                | -2                     | 129            | 30                 | 15                   | 18                  | 192                      | 245                         | -53                      |